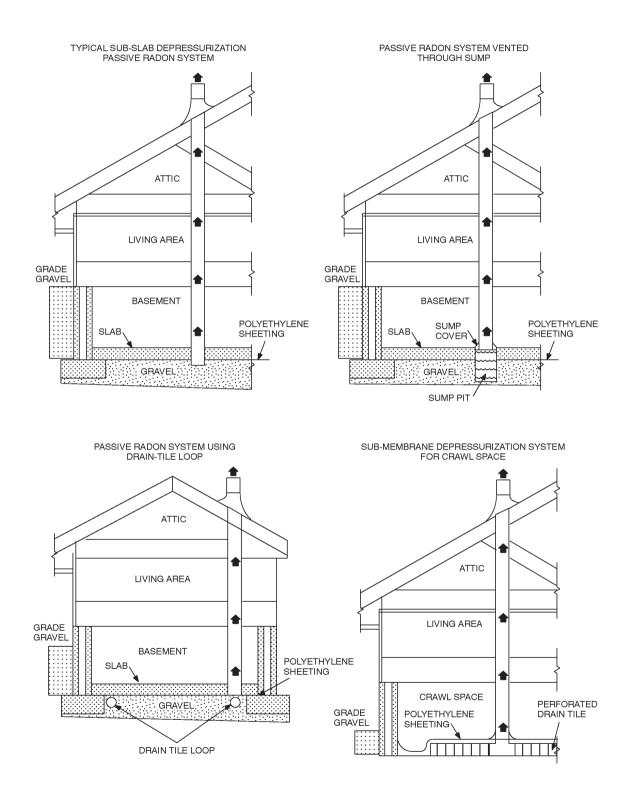

## **SECTION AF103 REQUIREMENTS**

**AF103.1 General.** The following construction techniques are intended to resist radon entry and prepare the building for post-construction radon mitigation, if necessary (see Figure AF102). These techniques are required in areas where designated by the *jurisdiction*.

**AF103.6 Passive subslab depressurization system.** In *basement* or slab-on-grade buildings, the following components of a passive sub-slab depressurization system shall be installed during construction.

AF103.6.1 Vent pipe. A minimum 3-inch-diameter (76 mm) ABS, PVC or equivalent gas-tight pipe shall be embedded vertically into the sub-slab aggregate or other permeable material before the slab is cast. A "T" fitting or equivalent method shall be used to ensure that the pipe opening remains within the sub-slab permeable material. Alternatively, the 3-inch (76 mm) pipe shall be inserted directly into an interior perimeter drain tile loop or through a sealed sump cover where the sump is exposed to the sub-slab aggregate or connected to it through a drainage system.

The pipe shall be extended up through the building floors, terminate at least 12 inches (305 mm) above the surface of the roof in a location at least 10 feet (3048 mm) away from any window or other opening into the *conditioned spaces* of the building that is less than 2 feet (610 mm) below the exhaust point, and 10 feet (3048 mm) from any window or other opening in adjoining or adjacent buildings.

**AF103.4.10 Crawl space access.** Access doors and other openings or penetrations between *basements* and adjoining crawl spaces shall be closed, gasketed or otherwise filled to prevent air leakage.

**AF103.5 Passive submembrane depressurization system.** In buildings with crawl space foundations, the following components of a passive sub-membrane depressurization system shall be installed during construction.

**AF103.5.2 Soil-gas-retarder.** The soil in crawl spaces shall be covered with a continuous layer of minimum 6-mil (0.15 mm) polyethylene soil-gas-retarder. The ground cover shall be lapped a minimum of 12 inches (305 mm) at joints and