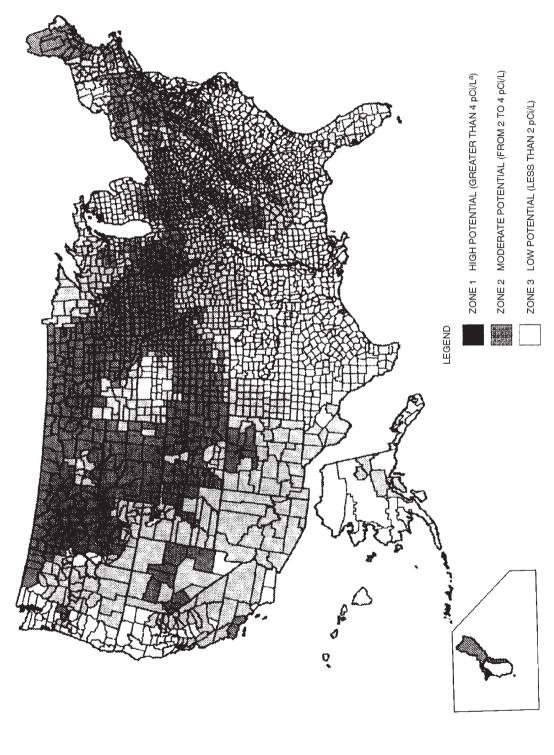

### SECTION AF101 SCOPE

**AF101.1 General.** This appendix contains requirements for new construction in *jurisdictions* where radon-resistant construction is required.

Inclusion of this appendix by *jurisdictions* shall be determined through the use of locally available data or determination of Zone 1 designation in Figure AF101.

pCi/L standard for picocuries per liter of radon gas. EPA recommends that all homes that measure 4 pCi/L and greater be mitigated.

The United States Environmental Protection Agency and the United States Geological Survey have evaluated the radon potential in the United States and have developed a map of radon zones designed to assist building officials in deciding whether radon-resistant features are applicable in new construction.

The map assigns each of the 3,141 counties in the United States to one of three zones based on radon potential. Each zone designation reflects the average short-term radon measurement that can be expected to be measured in a building without the implementation of radon control methods. The radon zone designation of highest priority is Zone 1. Table AF101 of this appendix lists the Zone 1 counties illustrated on the map. More detailed information can be obtained from state-specific booklets (EPA-402-R-93-021 through 070) available through State Radon Offices or from U.S. EPA Regional Offices.

# FIGURE AF101 EPA MAP OF RADON ZONES

F-5